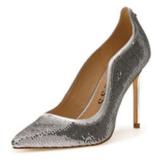

## **FLPSB3FAM08 SILVE**

# Identification number position (printing on vamp lining)

Name and brand of the product: SABRINA3 / GUESS
 Product identification number: FLPSB3FAM08 SILVE

- Product description: DRESS SHOES PUMP

- Barcode Ean: