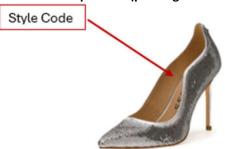

# Identification number position (printing on vamp lining)

- Name and brand of the product: SABRINA / GUESS
   Product identification number: FLPSBASUE08 SANGO
- Product description: DRESS SHOES PUMP
- Barcode Ean:

# Identification number position (printing on vamp lining)

Name and brand of the product: SABRINA3 / GUESS
 Product identification number: FLPSB3FAM08 SILVE

- Product description: DRESS SHOES PUMP

- Barcode Ean: