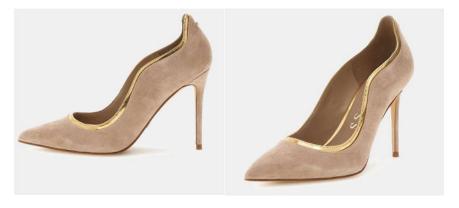

## **FLPSBASUE08 SANGO**

# Identification number position (printing on vamp lining)

- Name and brand of the product: SABRINA / GUESS
   Product identification number: FLPSBASUE08 SANGO
- Product description: DRESS SHOES PUMP
- Barcode Ean: