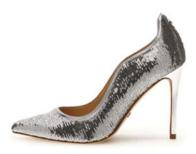

## **FLPSB3FAM08 SILVE**

# Identification number position (printing on vamp lining)

Name and brand of the product: SABRINA3 / GUESS
 Product identification number: FLPSB3FAM08 SILVE

- Product description: DRESS SHOES PUMP

- Barcode Ean: